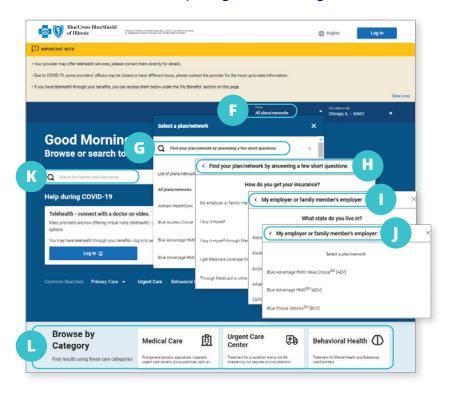

## If you know your Plan/Network, then narrow search to show only in-networkproviders

**F.** Select **plan/network** from the drop down list (skip to Step K)

## If you do not know your Plan/Network

### **Narrow Search**

G. Select Find your plan/network by answering a few short questions

### Answer the following questions

- H. Select How do you get your insurance?
- I. Select What state do you live in?

#### Select a Plan

J. Select Select a plan/network

### Complete at Least One of the Following

- K. Search for specific names or specialties
- L. Select a category from the Browse by Category tiles