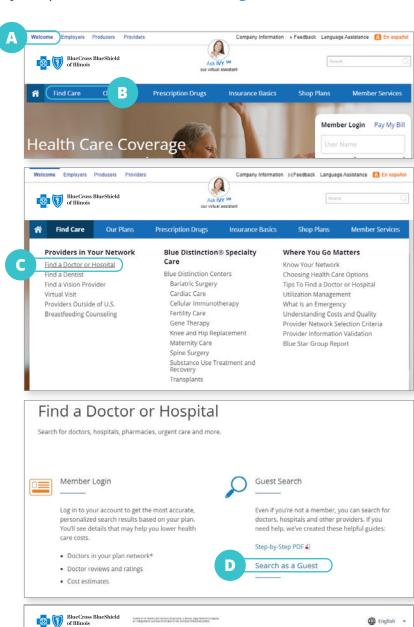

### Where to Start

- A. Go to bcbsil.com
- B. Select Find Care

C. Select Find a Doctor or Hospital

Central Illinois Educators employees have access to the BCS - Blue Choice Select network.

Students and out of state members may use the PPO network except for Indiana & Missouri

**D. Search as Guest** to find providers when shopping for a health plan