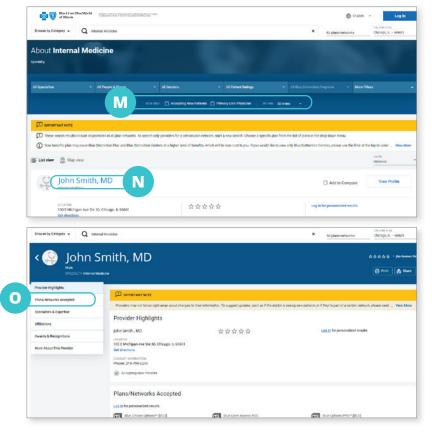

## **More Focused Results**

Searching all plans/networks will sort by distance. Select a particular plan/network to sort by best match.

- M. Select Accepting New Patients or adjust distance from selected location
- N. Select the provider you wish to view
- O. View Plans/Networks Accepted